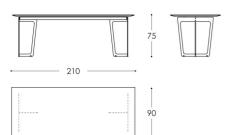

#### 210x90 h 75

# **ARO.210**

m³ Kg

Rectangular top slightly overhanging legs structure. Sharp beveled top on bottom surface lacquered in combination with legs.
Metal legs lacquered finish.