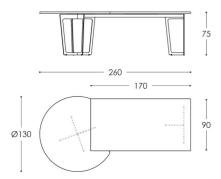

# 260x130 h 75

# **ARO.260**

m³ Kg

Rectangular desktop with round extension to maintain brief meetings. Sharp beveled top on bottom surface lacquered in combination with legs.

Metal legs lacquered finish.